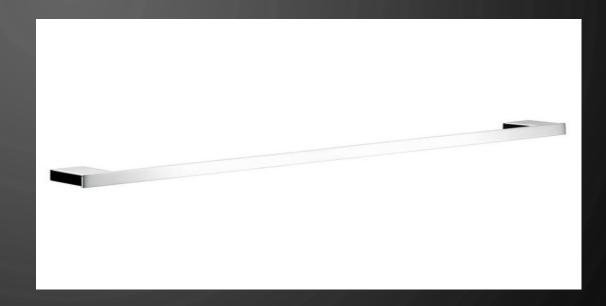

EMCO LOFT TOILET ROLL HOLDER

**EMCO LOFT SINGLE TOWEL RAIL** 

STYLUS ORIGIN 1600 FREE STANDING BATH

LIANO SWIVEL BATH OUTLET

All images are for illustration purposes only - not for construction. Colours & Sizes can vary & may be subject to change