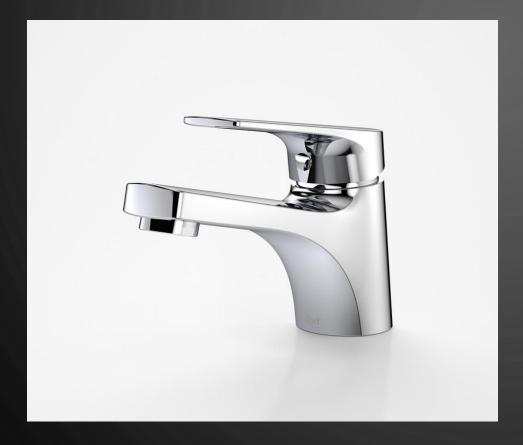

KIP BASIN MIXER

RIGHT ANGLED SHOWER ARM

Classic, minimalist and affordable. Clean, minimalist design and smooth, curved surfaces combine with clever engineering to create this affordable and durable range of tapware. You can rely on the Kip Collection to provide well-crafted, long-lasting tapware for peace of mind.