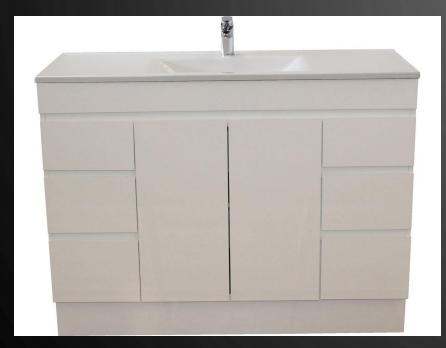

O LOFT TOILET ROLL HOLDER

**EMCO LOFT SINGLE TOWEL RAIL** 









STYLUS ORIGIN 1600 FREE STANDING BATH

LIANO SWIVEL BATH OUTLET



All images are for illustration purposes only - not for construction. Colours & Sizes can vary & may be subject to change









POLAR DOUBLE BOWL UNDERMOUNT SINK

SARACOM SINK MIXER









RADIANT VITAL 45L F/LINE TYPE TUB



VENECIA SINK MIXER









Take pampering to a new level with the luxury of a Newbury bath. Make the experience even more enjoyable with an optional headrest or backrest. The Newbury bath range has been designed to delight all senses with clean, simple lines and contemporary design. A variety of sizes makes Newbury a very accommodating choice. Complete with a four tile flange for built-in installation.

1700 NEWBURY BATH









Built to last the test of time, the Showerama Espire Vanity Unit with Cultured Marble Wave Top and kick is here to assist you with your daily bathroom routines. With ample storage and a variety of finishes to choose from, Espire is a modern and elegant choice for your bathroom.

1215 ESPIRE VANITY UNIT W/KICK