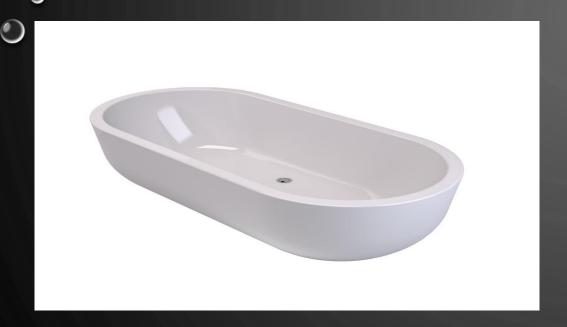

POLAR DOUBLE BOWL UNDERMOUNT SINK

SARACOM SINK MIXER

RADIANT VITAL 45L F/LINE TYPE TUB

VENECIA SINK MIXER

Take pampering to a new level with the luxury of a Newbury bath. Make the experience even more enjoyable with an optional headrest or backrest. The Newbury bath range has been designed to delight all senses with clean, simple lines and contemporary design. A variety of sizes makes Newbury a very accommodating choice. Complete with a four tile flange for built-in installation.

1700 NEWBURY BATH

Built to last the test of time, the Showerama Espire Vanity Unit with Cultured Marble Wave Top and kick is here to assist you with your daily bathroom routines. With ample storage and a variety of finishes to choose from, Espire is a modern and elegant choice for your bathroom.