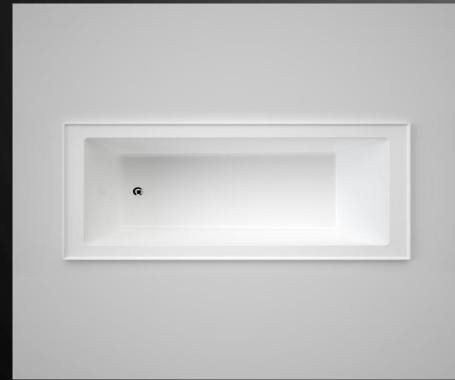

POLAR DOUBLE BOWL UNDERMOUNT SINK

SARACOM SINK MIXER

RADIANT VITAL 45L F/LINE TYPE TUB

VENECIA SINK MIXER

Take pampering to a new level with the luxury of a Newbury bath. Make the experience even more enjoyable with an optional headrest or backrest. The Newbury bath range has been designed to delight all senses with clean, simple lines and contemporary design. A variety of sizes makes Newbury a very accommodating choice. Complete with a four tile flange for built-in installation.

1700 NEWBURY BATH

Built to last the test of time, the Showerama Espire Vanity Unit with Cultured Marble Wave Top and kick is here to assist you with your daily bathroom routines. With ample storage and a variety of finishes to choose from, Espire is a modern and elegant choice for your bathroom.