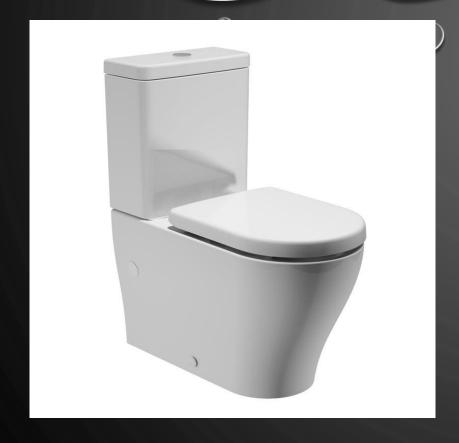

## SILVER SELECTIONS

**HUNTER PRESTIGE HOMES** 

LUNA WALL FACED TOILET SUITE

Classic and relaxed. The subtle, subdued curves of Luna will effortlessly flow into any contemporary bathroom design.

Classic, minimalist and affordable. Clean, minimalist design and smooth, curved surfaces combine with clever engineering to create this affordable and durable range of tapware. You can rely on the Kip Collection to provide well-crafted, long-lasting tapware for peace of mind.