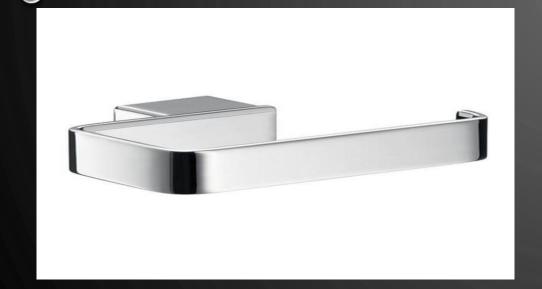

EMCO LOFT TOILET ROLL HOLDER

**EMCO LOFT SINGLE TOWEL RAIL** 

STYLUS ORIGIN 1600 FREE STANDING BATH

LIANO SWIVEL BATH OUTLET

All images are for illustration purposes only - not for construction. Colours & Sizes can vary & may be subject to change