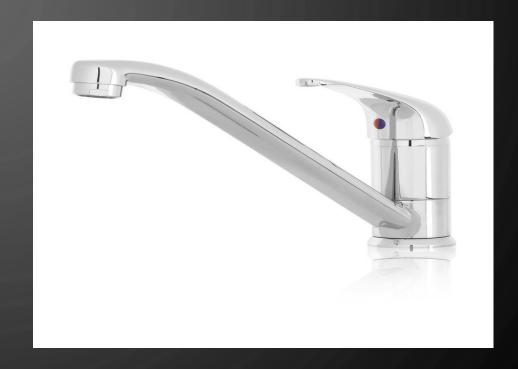

POLAR DOUBLE BOWL UNDERMOUNT SINK

SARACOM SINK MIXER

RADIANT VITAL 45L F/LINE TYPE TUB

VENECIA SINK MIXER

Take pampering to a new level with the luxury of a Newbury bath. Make the experience even more enjoyable with an optional headrest or backrest. The Newbury bath range has been designed to delight all senses with clean, simple lines and contemporary design. A variety of sizes makes Newbury a very accommodating choice. Complete with a four tile flange for built-in installation.