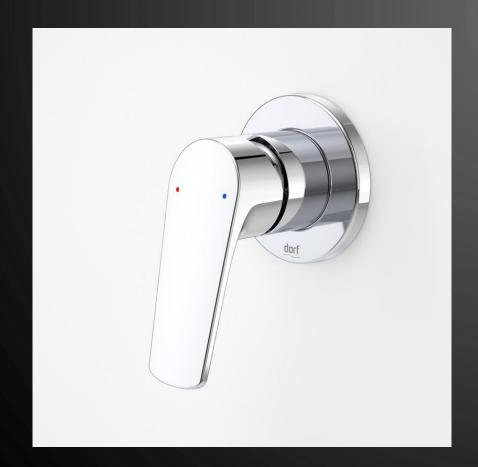

## SILVER SELECTIONS

**HUNTER PRESTIGE HOMES** 

LUNA WALL FACED TOILET SUITE

Classic and relaxed. The subtle, subdued curves of Luna will effortlessly flow into any contemporary bathroom design.

Classic, minimalist and affordable. Clean, minimalist design and smooth, curved surfaces combine with clever engineering to create this affordable and durable range of tapware. You can rely on the Kip Collection to provide well-crafted, long-lasting tapware for peace of mind.

KIP BASIN MIXER

RIGHT ANGLED SHOWER ARM

Classic, minimalist and affordable. Clean, minimalist design and smooth, curved surfaces combine with clever engineering to create this affordable and durable range of tapware. You can rely on the Kip Collection to provide well-crafted, long-lasting tapware for peace of mind.