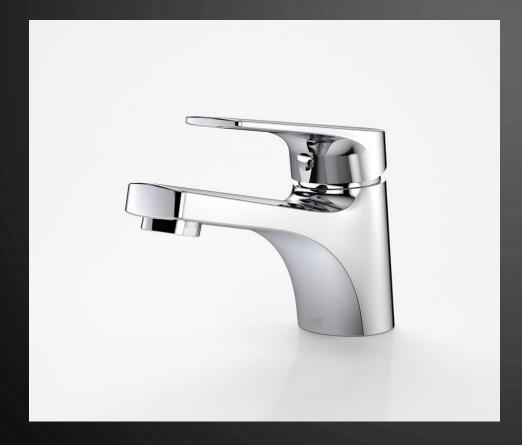

KIP BASIN MIXER

RIGHT ANGLED SHOWER ARM

Classic, minimalist and affordable. Clean, minimalist design and smooth, curved surfaces combine with clever engineering to create this affordable and durable range of tapware. You can rely on the Kip Collection to provide well-crafted, long-lasting tapware for peace of mind.