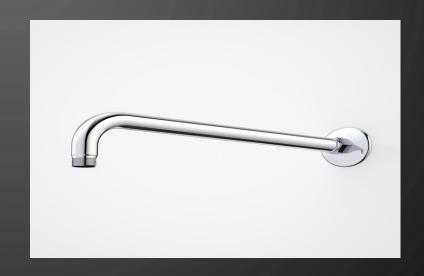

KIP BASIN MIXER

RIGHT ANGLED SHOWER ARM

Classic, minimalist and affordable. Clean, minimalist design and smooth, curved surfaces combine with clever engineering to create this affordable and durable range of tapware. You can rely on the Kip Collection to provide well-crafted, long-lasting tapware for peace of mind.