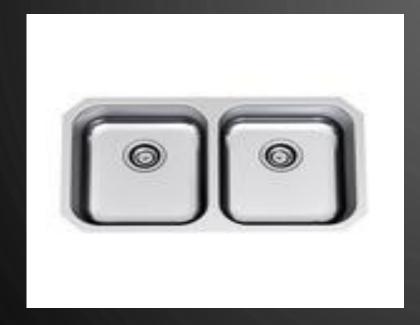

POLAR DOUBLE BOWL UNDERMOUNT SINK

SARACOM SINK MIXER

Caroma Forma is the ultimate combination of disciplined engineering and uncompromising flushing performance. The Forma Over Height Close Coupled Back to Wall Toilet Suite with soft close seat and Cleanflush technology exudes an understated elegance with gentle curves and a classic enduring design while offering a more hygienic clean.