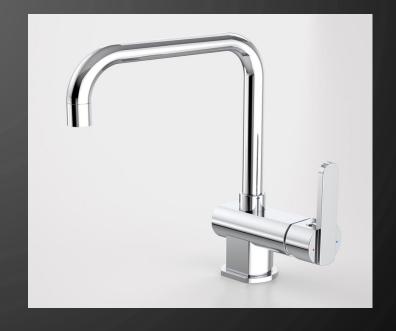

POLAR DOUBLE BOWL UNDERMOUNT SINK

SARACOM SINK MIXER

Caroma Forma is the ultimate combination of disciplined engineering and uncompromising flushing performance. The Forma Over Height Close Coupled Back to Wall Toilet Suite with soft close seat and Cleanflush technology exudes an understated elegance with gentle curves and a classic enduring design while offering a more hygienic clean.