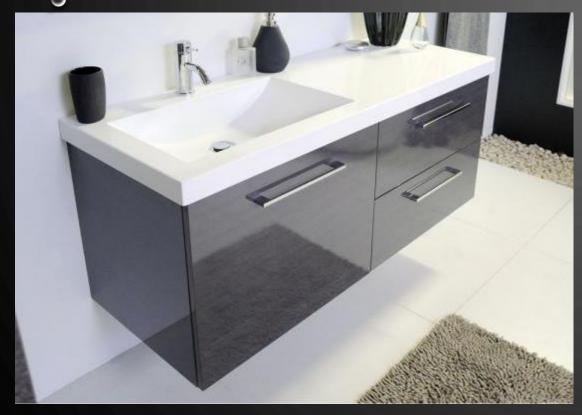

Caroma Forma
Rimless CC BTW Bottom Inlet Suite

With flexible design and freedom of choice the ADP Medina collection of vanity units is perfect for busy families seeking function and durability.

ADP Medina 1200 Vanity

Available with kick or wall hung