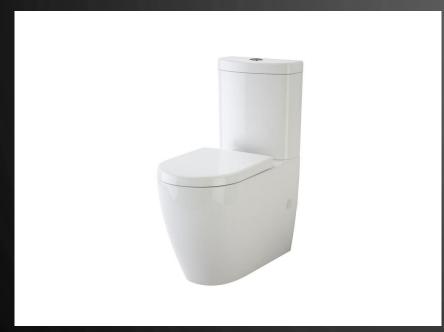

POLAR DOUBLE BOWL UNDERMOUNT SINK

SARACOM SINK MIXER

Caroma Forma is the ultimate combination of disciplined engineering and uncompromising flushing performance. The Forma Over Height Close Coupled Back to Wall Toilet Suite with soft close seat and Cleanflush technology exudes an understated elegance with gentle curves and a classic enduring design while offering a more hygienic clean.

Caroma Forma
Rimless CC BTW Bottom Inlet Suite

With flexible design and freedom of choice the ADP Medina collection of vanity units is perfect for busy families seeking function and durability.

ADP Medina 1200 Vanity