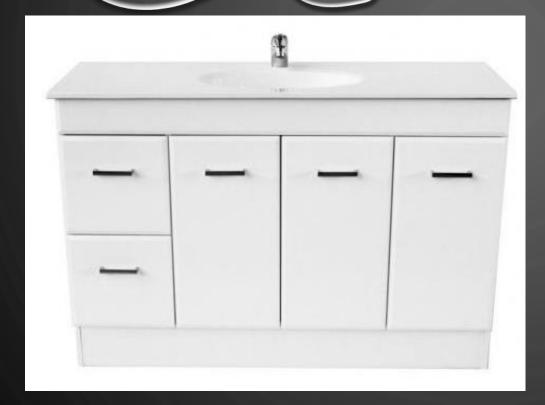

## BRONZE SELECTION

**HUNTER PRESTIGE HOMES** 

Family is all about appreciating the simple things. And Posh is all about comfortable, practical bathroom products that everyone in the home can enjoy. Designed to stand up the rigours of daily living, the Posh Bristol 1215 Vanity Unit with Kick features 3 doors and 2 drawers for the whole family's storage needs

POSH – BRISTOL VANITY 1215MM

3 DOORS 2 DRAW9